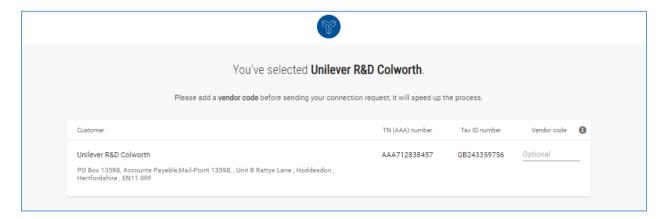

4. Once you have selected the buyer you wish to connect to, if you know your vendor code add it in the vendor code field, but this is not mandatory. Click Confirm

You must now include supporting documentation for your buyer to easily locate you in their system e.g. Purchase Order, contract, remittance etc. Once you have added your attachment click Send