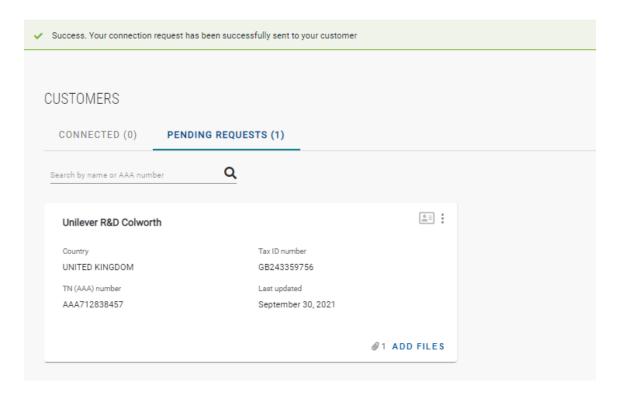

6. Your request has now been sent directly to Unilever to review. Once your customer approves the connection this will be added and you will receive a notification. Once connected to Unilever you will be able to view your POs, submit invoices and view the status of your invoices to Unilever.