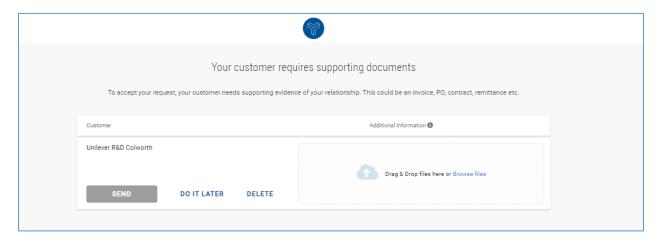

4. Once you have selected the buyer you wish to connect to, if you know your vendor code add it in the vendor code field, but this is not mandatory. Click Confirm

You must now include supporting documentation for your buyer to easily locate you in their system e.g. Purchase Order, contract, remittance etc. Once you have added your attachment click Send