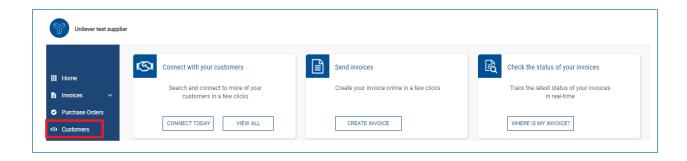

## How to Connect to Your Customers on the Tungsten Network Portal

1. Log on to your account at www.tungsten-network.com and click Customers on the blue ribbon across the left

2. You will now be able to see your existing and pending buyer connections. Click on any of the 'name cards' to see the address details of your buyer. Click on +NEW CONNECTION on the top right hand side of the page to add new buyers.