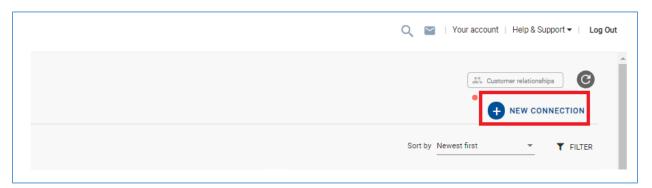

- 3. You can search for your customer by
  - their Tungsten Number (this always starts with AAA, and you can review all Unilever entities here)
  - their tax ID
  - their company name

Once you have selected your search criteria, also select your customer's country and start typing in the search field

4. Once you have selected the buyer you wish to connect to, if you know your vendor code add it in the vendor code field, but this is not mandatory. Click Confirm

You must now include supporting documentation for your buyer to easily locate you in their system e.g. Purchase Order, contract, remittance etc. Once you have added your attachment click Send