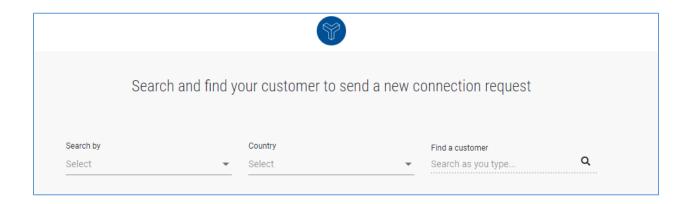

- 3. You can search for your customer by
  - their Tungsten Number (this always starts with AAA, and you can review all Unilever entities here)
  - their tax ID
  - their company name

Once you have selected your search criteria, also select your customer's country and start typing in the search field