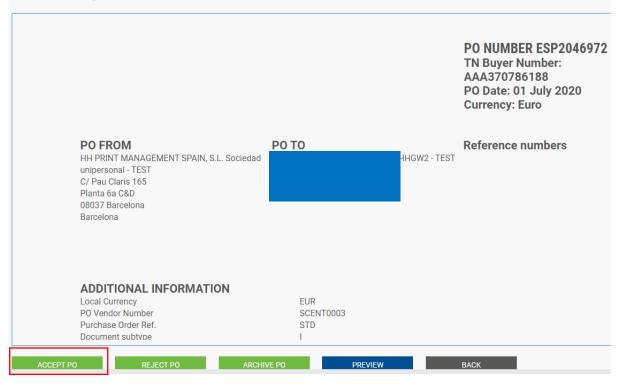

**5.** Once you get your PO or POs, review all the ones that have status new (click on plus sign) and if you are ok then click on accept.

| Select | PO number  | Updated<br>PO date | Customer                                                                   | Customer TN<br>Number | Status   | Version<br>7 | First line description | Lines | Invoices | Net value | Delivery<br>Method |     |
|--------|------------|--------------------|----------------------------------------------------------------------------|-----------------------|----------|--------------|------------------------|-------|----------|-----------|--------------------|-----|
| Ð      | ESP2048101 | 06/04/2021         | HH PRINT<br>MANAGEMENT<br>SPAIN, S.L.<br>Sociedad<br>unipersonal -<br>TEST | AAA370786188          | Accepted | 0            | HHub Qty: 400          | 1     | 0        | 125,00    | -                  | Pre |
| D      | ESP2046972 | 06/04/2021         | HH PRINT<br>MANAGEMENT<br>SPAIN, S.L.<br>Sociedad<br>unipersonal -<br>TEST | AAA370786188          | New      | 0            | HHub Qty: 150          | 1     | 0        | 120,00    | -                  | Pre |
| D      | ESP2048100 | 06/04/2021         | HH PRINT<br>MANAGEMENT<br>SPAIN, S.L.<br>Sociedad<br>unipersonal -<br>TEST | AAA370786188          | New      | 0            | HHub Qty: 400          | 1     | 0        | 515,00    |                    | Pre |
|        |            |                    |                                                                            |                       |          |              |                        |       |          |           |                    |     |

6. Once you accept the PO, select the one you want to invoice (just one PO)