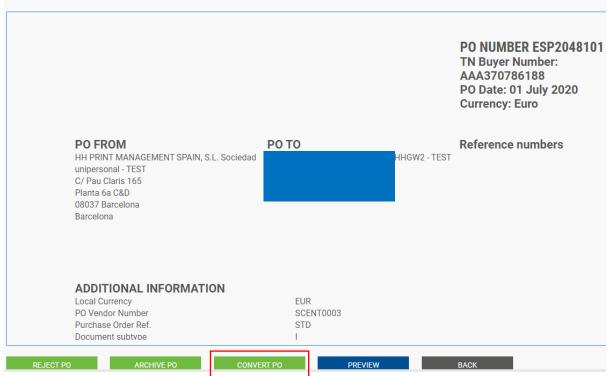

6. Once you accept the PO, select the one you want to invoice (just one PO)

#### 7. Click on Convert PO: